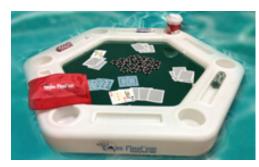

Custom rotomolded in one piece, Texas Float'em floats on water while the cards, chips and drinks stay in place.

**Dimensions** 80" H x 47.5" W x 47.5" D **Capacity** 54 cubic feet of volume below front opening

**Load Capacity** 800 lbs.

**Shipping Weight** 280 lbs.

**Description:** This unique, versatile, durable floating game table is perfect for a variety of pool-side party games.

**Benefits:** The Texas Float'em rotomolded water game is sized to accommodate up to six players, designed with a molded-in cup holder and recessed chip rack for each player and comes with a deck of waterproof playing cards and plastic poker chips. Texas Float'em features a one-piece, rotationally molded plastic (HDPE) card table that floats on the water yet keeps the cards and chips safely corralled. It's waterproof and UV-resistant and durable to last year after year while achieving proper buoyancy for enjoyable gameplay. And, for more pool party entertainment, flip the card table over to play Beer Pong or Bean Bag Toss.

## Features

- Hexagonal table with six integrated cup and chip holders
- Outer border is made of rotationally molded, durable polyethylene
- Casino-style playing surface is a semi-transparent acrylic
- Perfect for other card games in the pool
- Includes a quick dry, mesh bag for chips and cards
- Additional waterproof playing cards sold separately