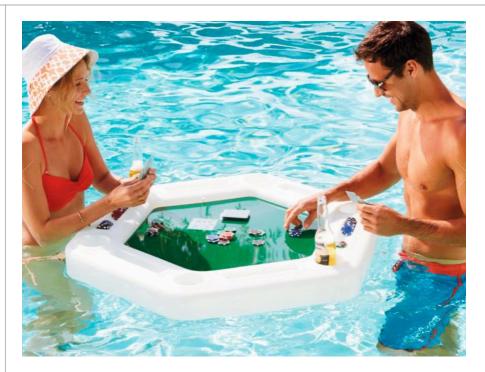

**Load Capacity** 800 lbs.

**Shipping Weight** 280 lbs.

**Description:** This unique, versatile, durable floating game table is perfect for a variety of pool-side party games.

**Benefits:** The Texas Float'em rotomolded water game is sized to accommodate up to six players, designed with a molded-in cup holder and recessed chip rack for each player and comes with a deck of waterproof playing cards and plastic poker chips. Texas Float'em features a one-piece, rotationally molded plastic (HDPE) card table that floats on the water yet keeps the cards and chips safely corralled. It's waterproof and UV-resistant and durable to last year after year while achieving proper buoyancy for enjoyable gameplay. And, for more pool party entertainment, flip the card table over to play Beer Pong or Bean Bag Toss.

## Features

- Hexagonal table with six integrated cup and chip holders
- Outer border is made of rotationally molded, durable polyethylene
- Casino-style playing surface is a semi-transparent acrylic
- Perfect for other card games in the pool
- Includes a quick dry, mesh bag for chips and cards
- Additional waterproof playing cards sold separately